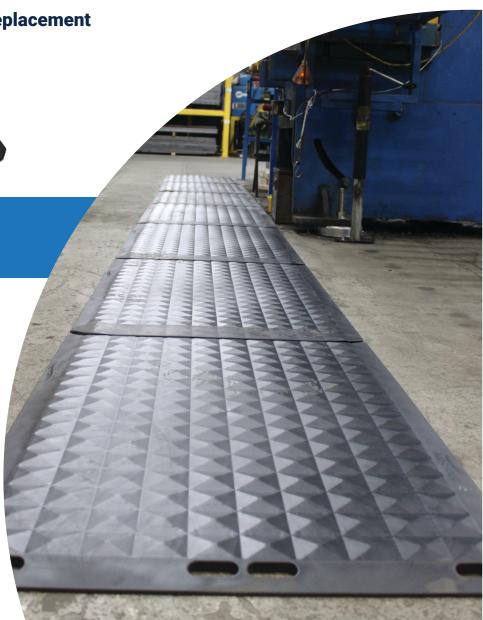

#### SS2-PRO-B

Stand-Safe<sup>™</sup> Anti-Fatigue Drainage Mat Holes for drainage of non-oily liquids

**The Perfect Foam Rollout Matting Replacement** 

Stand-Safe™ Connector seamlessly joins mats together to create a custom long-run

SS-CON-B

- Damage a mat? Only replace what's needed
- · Easy installation and maintenance
- · Fully recyclable at end of life