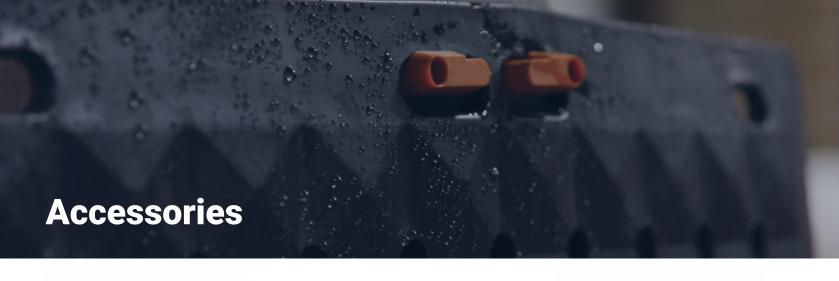

#### SS2-AM-B

Stand-Safe™ Anti-Fatigue Drainage Mat - Antimicrobial

SS-CON-B - Connector

Connect Stand-Safe™ mats end-to-end, creating a seamless long run

SS-VH-B - Vertical Hanger

Easily clean or store Stand-Safe™ with a custom wall mounted hanger