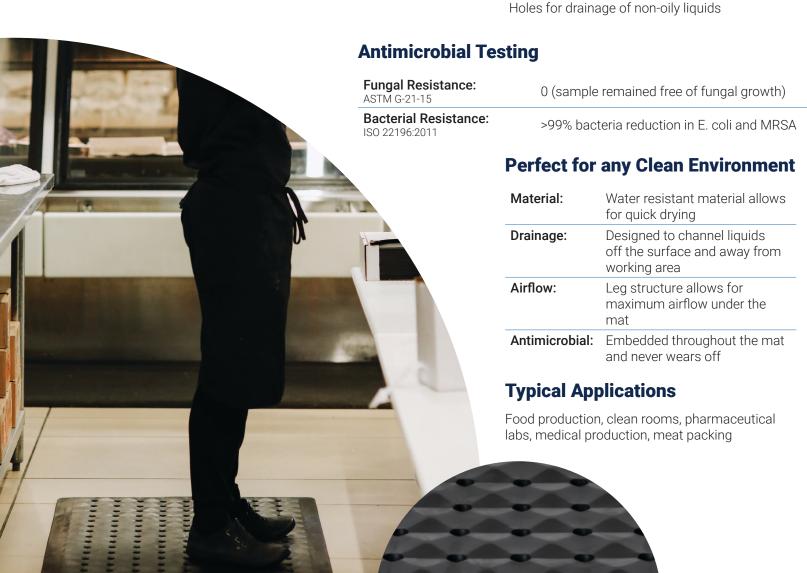

Stand-Safe<sup>™</sup> was developed to provide a superior safety solution for any clean workplace environments. The unique design promotes all-day comfort, drainage of liquids, and is embedded with an antimicrobial additive that fights bacterial growth.

## **Specifications**

**Dimensions:** 0.75"x28"x40"

**Composition:** 100% Recycled TPU with Antimicrobial Additive

**Durometer:** Shore Hardness "A" 75

Color: Charcoal Black

Stand-Safe<sup>™</sup> Anti-Fatigue Mat - Antimicrobial Closed top design for dry areas

#### SS2-AM-B

Stand-Safe™ Anti-Fatigue Drainage Mat - Antimicrobial

SS-CON-B - Connector

Connect Stand-Safe™ mats end-to-end, creating a seamless long run

SS-VH-B - Vertical Hanger

Easily clean or store Stand-Safe™ with a custom wall mounted hanger