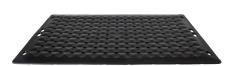

#### SS2-PRO-B

Stand-Safe<sup>™</sup> Anti-Fatigue Drainage Mat Holes for drainage of non-oily liquids

**The Perfect Foam Rollout Matting Replacement** 

Stand-Safe™ Connector seamlessly joins mats together to create a custom long-run

## **Specifications**

Dimensions:0.75"x28"x40"Composition:100% Recycled TPUDurometer:Shore Hardness "A" 75Color:Charcoal Black