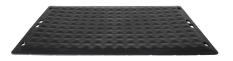

#### SS1-PRO-B

Stand-Safe<sup>™</sup> Anti-Fatigue Mat Closed top design for dry areas

## **Specifications**

Dimensions:0.75"x28"x40"Composition:100% Recycled TPUDurometer:Shore Hardness "A" 75Color:Charcoal Black