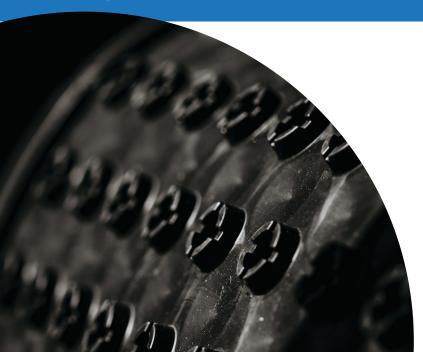

## Stand-Safe™ mats are built with our patented **Compression Flex Technology™**

Compression domed top combined with the leg structure underneath act like a spring, compressing, storing energy, and rebounding when released.