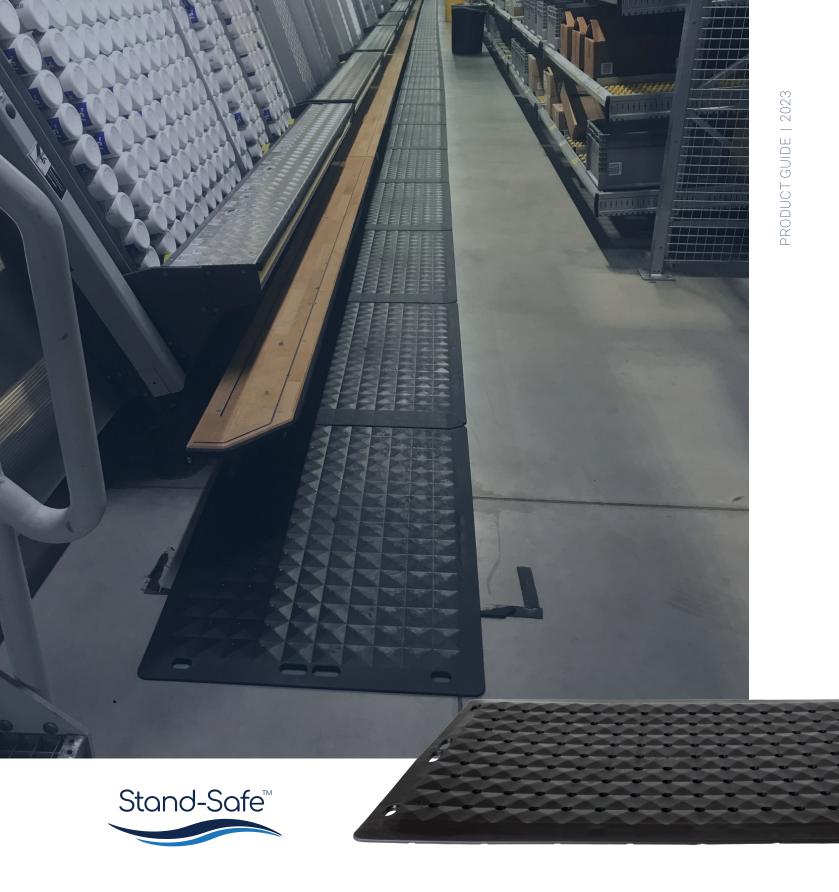

## **Production Mats**

Never step foot on another mat again! Stand-Safe™ Production Anti-Fatigue Mat is made from an industrial strength thermoplastic, derived from 100% recycled material. The perfect mix of all-day comfort, support, and durability.

## **Typical Applications**

Bottling plants, production and assembly lines, manufacturing, packaging and distribution facilities, logistics depots, shipping and receiving

MADE FROM 100% REPURPOSED TPU THAT MAY HAVE ENDED UP IN NORTH AMERICAN LANDFILLS

Stand-Safe<sup>™</sup> was developed to provide a superior safety solution for any clean workplace environments. The unique design promotes all-day comfort, drainage of liquids, and is embedded with an antimicrobial additive that fights bacterial growth.