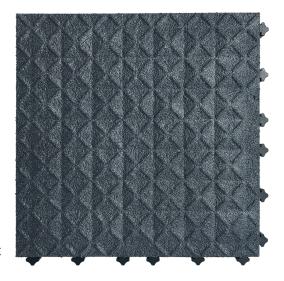

## **Anti-Slip Gritted Tile**

## SPECIFICATION SHEET

- Excellent for weld areas and all types of manufacturing environments where lubricants are present
- Silicon Carbide bonded to surface of PVC protecting against heat and chemicals
- Configures easily to work environments
- Standard lug connection system allows mixing of tile types
- Provides ergonomic support
- Easy to clean and maintain
- 64 leg support structure underneath provides weight load dispersion and channels for cord control
- Can be edged with A3, 4, 5 and 6 edges

| DIMENSIONS                   | 18 in x 18 in x 1 in                                |
|------------------------------|-----------------------------------------------------|
| WEIGHT                       | 7.5 lbs                                             |
| COMPOSITION                  | Recycled PVC tile, Silicon Carbide Grit Surface     |
| TEAR STRENGTH (ASTM D624)    | 303 lbs/in                                          |
| TENSILE STRENGTH (ASTM D412) | Stress: 1630 PSI<br>Strain: 150%                    |
| FLAMMABILITY                 | 0.66 watts/cm <sup>2</sup> = Class 1 fire resistant |
| TABER ABRASION (SAE J1530)   | Negligible wear                                     |
| FRICTION (ASTM D1894)        | Static: 1.54 Dynamic: 1.24                          |
| MAX LOADING                  | 1429 PSI                                            |
| WARRANTY                     | 2 year warranty against manufacturer's defects      |
| COLORS                       | Black, Custom colors available                      |
|                              |                                                     |