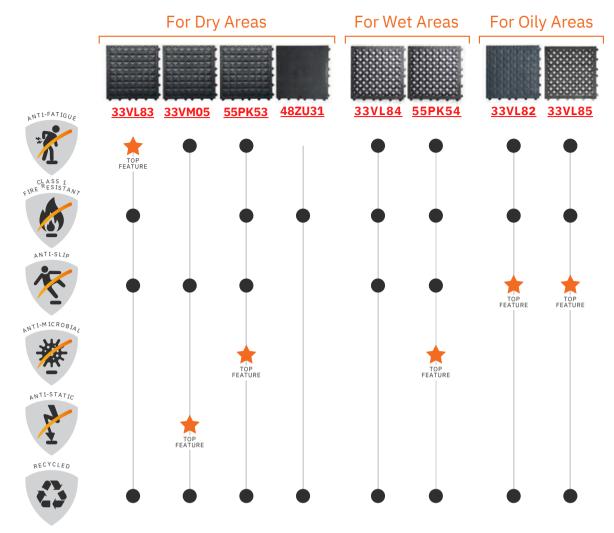

The Safe-Flex Floor System is a premium, flexible and safe modular industrial flooring solution that solves challenges faced by many organizations. The patented Compression Flex construction provides the industry's top anti-fatigue support. The floor system can be custom fit or purchased in ready-made standard kits. The anti-slip varieties work in wet or even oily environments, and bevelled edges ensure that workplace slips, trips and falls are greatly reduced. The ESD and anti-microbial options provide additional environmental control. All matting options are impervious to most chemicals and are class 1 fire resistant. Tiles are sustainably produced using recycled materials and feature world class connection lugs that will last beyond the competition's. A Safe-Flex Floor System works as hard as you do to protect your most important asset—your employees.