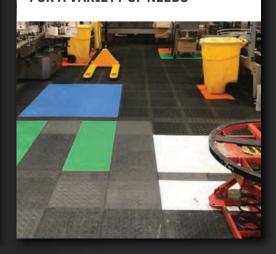

of hazards, and prevention of injury and fatigue.



For more information, please contact your local Grainger Representative or visit Grainger.com.





#### **EDGES & CORNERS**

Bevelled edges ensure safe on-and-off mat traffic. Also available in gritted and anti-microbial formulations.



#### **COLORS**

All tiles are available in several stocked and colors. Can also be branded with logos or symbols.

Feedback is very positive from the floor. Those workers who are standing on them all day say that they are amazed at how much better they feel at the end of their shift after the installation of the Safe-Flex floor.

Manufacturing Engineer, Detroit

# **Before**

# COSTLY AND INFERIOR METHODS TO DEMARCATE IMPORTANT AREAS



# **After**

WALL-TO-WALL CUSTOM SOLUTION FOR A VARIETY OF NEEDS





# WORKS AS HARD AS YOU DO



WE DIVERT 2M LBS
OF PVC FROM LANDFILLS
ANNUALLY

AVAILABLE THROUGH

GRAINGER

FOR THE ONES WHO GET IT DONE

For more information, please contact your local Grainger Representative or visit Grainger.com.

The Safe-Flex Floor System is a premium, flexible and safe modular industrial flooring solution that solves challenges faced by many organizations. The patented Compression Flex construction provides the industry's top anti-fatigue support. The floor system can be custom fit or purchased in ready-made standard kits. The anti-slip varieties work in wet or even oily environments, and bevelled edges ensure that workplace slips, trips and falls are greatly reduced. The ESD and anti-microbial options provide additional environmental control. All matting options