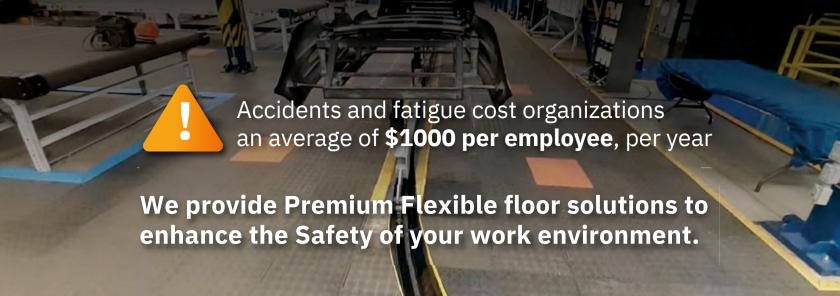

# Premium.

The Safe-Flex Floor System provides the best anti-fatigue industrial flooring available today.

### Safe.

No other system has as many safety features and benefits. For us, safety means mitigation of hazards, and prevention of injury and fatigue.

For more information, please contact your local Grainger Representative or visit Grainger.com.

The Safe-Flex Floor System is a premium, flexible and safe modular industrial flooring solution that solves challenges faced by many organizations. The patented Compression Flex construction provides the industry's top anti-fatigue support. The floor system can be custom fit or purchased in ready-made standard kits. The anti-slip varieties work in wet or even oily environments, and bevelled edges ensure that workplace slips, trips and falls are greatly reduced. The ESD and anti-microbial options provide additional environmental control. All matting options are impervious to most chemicals and are class 1 fire resistant. Tiles are sustainably produced using recycled materials and feature world class connection lugs that will last beyond the competition's. A Safe-Flex Floor System works as hard as you do to protect your most important asset—your employees.