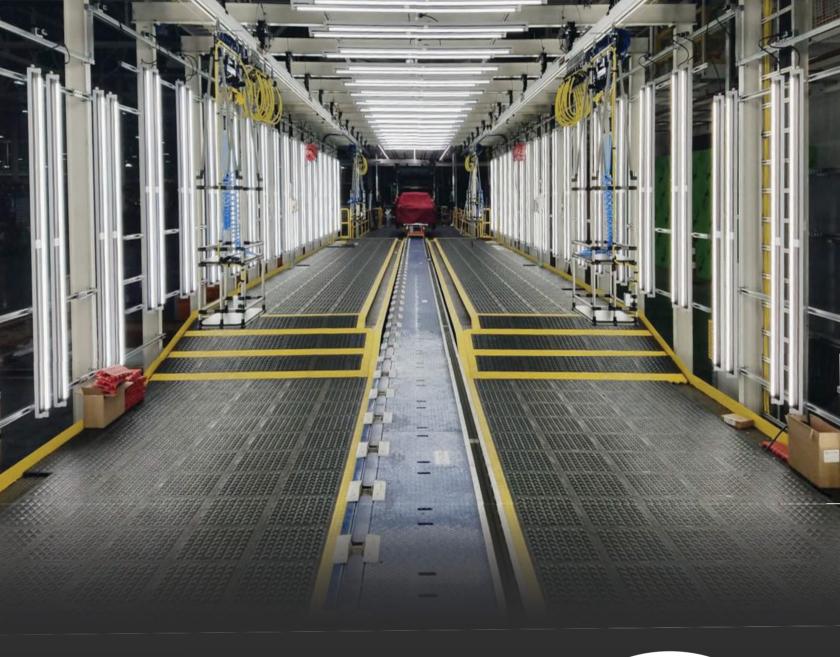

# Safe-Flex FLOOR SYSTEM

Premium. Flexible. Safe.

AVAILABLE THROUGH

GRAINGER

FOR THE ONES WHO GET IT DONE

WF HAVF

The Safe-Flex Floor System is a premium, flexible and safe modular industrial flooring solution that solves challenges faced by many organizations. The patented Compression Flex construction provides the industry's top anti-fatigue support. The floor system can be custom fit or purchased in ready-made standard kits. The anti-slip varieties work in wet or even oily environments, and bevelled edges ensure that workplace slips, trips and falls are greatly reduced. The ESD and anti-microbial options provide additional environmental control. All matting options are impervious to most chemicals and are class 1 fire resistant. Tiles are sustainably produced using recycled materials and feature world class connection lugs that will last beyond the competition's. A Safe-Flex Floor System works as hard as you do to protect your most important asset—your employees.