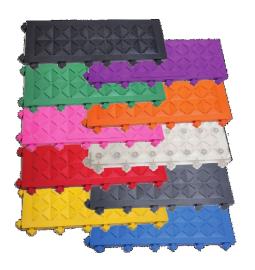

## Highlighting Tile SPECIFICATION SHEET

- Enhancing safety initiatives such as 5S & 6S programs
- Provides a more durable alternative to tape and paint
- Clear tiles allow for under mat lighting
- Standard lug connection system allows mixing of tile types
- The underside leg structure provides clearance for air lines, cords, and hoses, thereby eliminating trip hazards