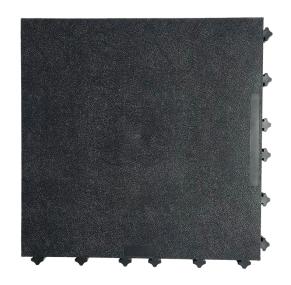

## Smooth Top Tile SPECIFICATION SHEET

- Excellent for areas requiring movement of carts
- · Designed for dry areas
- · Configures easily to work environments
- Standard lug connection system allows mixing of tile types
- Provides ergonomic support
- · Easy to clean and maintain
- 64 leg support structure underneath provides weight load dispersion and channels for cord control
- Can be edged with A3,4,5 and 6 edges

| DIMENSIONS                   | 18 in x 18 in x 1 in                              |
|------------------------------|---------------------------------------------------|
| WEIGHT                       | 5.5 lbs                                           |
| COMPOSITION                  | 100% Recycled PVC tile                            |
| TEAR STRENGTH (ASTM D624)    | 303 lbs/in                                        |
| TENSILE STRENGTH (ASTM D412) | Stress: 1630 PSI<br>Strain: 150%                  |
| DUROMETER                    | Shore hardness "A" 85 (+/-5)                      |
| FLAMMABILITY                 | .61 watts/cm <sup>2=</sup> Class 1 fire resistant |
| TABER ABRASION (SAE J1530)   | Negligible wear                                   |
| MAX LOADING                  | 1429 PSI                                          |
| WARRANTY                     | Lifetime warranty against manufacturer's defects  |
| COLORS                       | Black, Custom colors available                    |
|                              |                                                   |